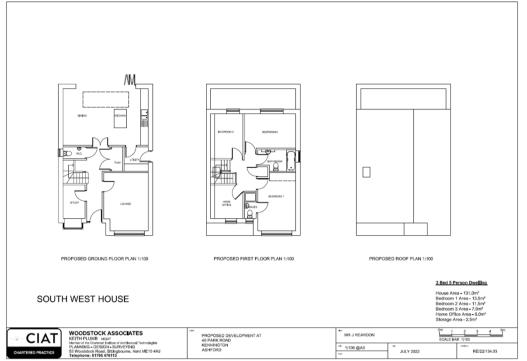

- 3. Deferral/Withdrawal
  - a) 21/00100/AS Pinnock Yard, The Pinnock, Pluckley Erection of 2 dwellings along with associated parking, bin store & bike store.
    - This item is deferred for the purpose of re-consultation.
- 4. Schedule of Applications
  - (a) PA/2022/2223 40, Park Road, Kennington, Ashford, Kent TN24 9DL Demolition of existing bungalow and garages and construction of 2 no. detached houses with associated parking.
    - For clarification and completeness, floor plans for the proposal are reproduced below. These were missing from the published report.

Floor Plans for proposed north east house (adjacent to No. 38 Park Road)

Floor Plans for proposed southwest house (adjacent to No. 42 Park Road)

(b) PA/2023/0320 - 2 Fairview Villas, Bethersden Road, Smarden, TN27 8QT - Demolition of existing conservatory. Construction of single storey side extension with new external door and windows.