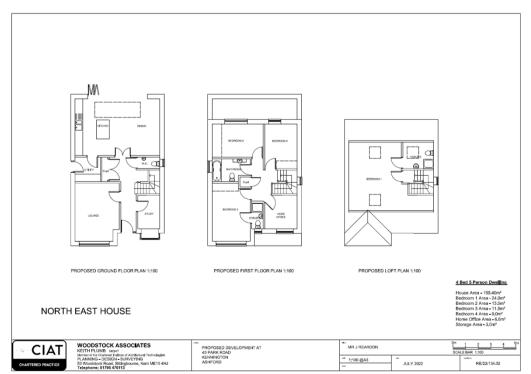

- 3. Deferral/Withdrawal
  - a) 21/00100/AS Pinnock Yard, The Pinnock, Pluckley Erection of 2 dwellings along with associated parking, bin store & bike store.
    - This item is deferred for the purpose of re-consultation.
- 4. Schedule of Applications
  - (a) PA/2022/2223 40, Park Road, Kennington, Ashford, Kent TN24 9DL Demolition of existing bungalow and garages and construction of 2 no. detached houses with associated parking.
    - For clarification and completeness, floor plans for the proposal are reproduced below. These were missing from the published report.

Floor Plans for proposed north east house (adjacent to No. 38 Park Road)

Floor Plans for proposed southwest house (adjacent to No. 42 Park Road)

(b) PA/2023/0320 - 2 Fairview Villas, Bethersden Road, Smarden, TN27 8QT - Demolition of existing conservatory. Construction of single storey side extension with new external door and windows.